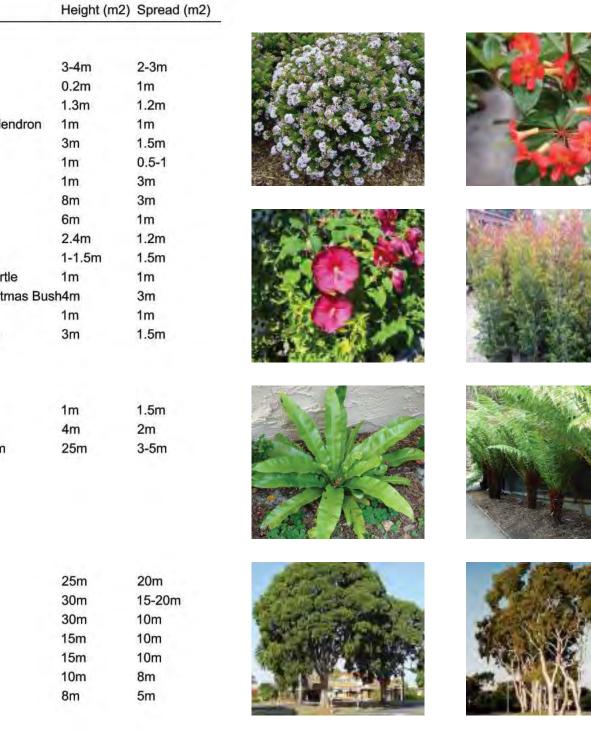

# INDICATIVE PLANT LIST

| Symbol                                                                                                                                                                                                                                                                                                                                                                                                                                                                                                                                                                                                                                                                                                                                                                                                                                                                                                                                                                                                                                                                                                                                                                                                                                                                                                                                                                                                                                                                                                                                                                                                                                                                                                                                                                                                                                                                                                                                                                                                                                                                                                                         | Botanic Name                        | Common Name                | Mature<br>Height (m2) | Mature<br>Spread (m2) |                                                                                                                                                                                                                                                                                                                                                                                                                                                                                                                                                                                                                                                                                                                                                                                                                                                                                                                                                                                                                                                                                                                                                                                                                                                                                                                                                                                                                                                                                                                                                                                                                                                                                                                                                                                                                                                                                                                                                                                                                                                                                                                                |          |
|--------------------------------------------------------------------------------------------------------------------------------------------------------------------------------------------------------------------------------------------------------------------------------------------------------------------------------------------------------------------------------------------------------------------------------------------------------------------------------------------------------------------------------------------------------------------------------------------------------------------------------------------------------------------------------------------------------------------------------------------------------------------------------------------------------------------------------------------------------------------------------------------------------------------------------------------------------------------------------------------------------------------------------------------------------------------------------------------------------------------------------------------------------------------------------------------------------------------------------------------------------------------------------------------------------------------------------------------------------------------------------------------------------------------------------------------------------------------------------------------------------------------------------------------------------------------------------------------------------------------------------------------------------------------------------------------------------------------------------------------------------------------------------------------------------------------------------------------------------------------------------------------------------------------------------------------------------------------------------------------------------------------------------------------------------------------------------------------------------------------------------|-------------------------------------|----------------------------|-----------------------|-----------------------|--------------------------------------------------------------------------------------------------------------------------------------------------------------------------------------------------------------------------------------------------------------------------------------------------------------------------------------------------------------------------------------------------------------------------------------------------------------------------------------------------------------------------------------------------------------------------------------------------------------------------------------------------------------------------------------------------------------------------------------------------------------------------------------------------------------------------------------------------------------------------------------------------------------------------------------------------------------------------------------------------------------------------------------------------------------------------------------------------------------------------------------------------------------------------------------------------------------------------------------------------------------------------------------------------------------------------------------------------------------------------------------------------------------------------------------------------------------------------------------------------------------------------------------------------------------------------------------------------------------------------------------------------------------------------------------------------------------------------------------------------------------------------------------------------------------------------------------------------------------------------------------------------------------------------------------------------------------------------------------------------------------------------------------------------------------------------------------------------------------------------------|----------|
| CLIMBERS                                                                                                                                                                                                                                                                                                                                                                                                                                                                                                                                                                                                                                                                                                                                                                                                                                                                                                                                                                                                                                                                                                                                                                                                                                                                                                                                                                                                                                                                                                                                                                                                                                                                                                                                                                                                                                                                                                                                                                                                                                                                                                                       | 3                                   |                            |                       |                       |                                                                                                                                                                                                                                                                                                                                                                                                                                                                                                                                                                                                                                                                                                                                                                                                                                                                                                                                                                                                                                                                                                                                                                                                                                                                                                                                                                                                                                                                                                                                                                                                                                                                                                                                                                                                                                                                                                                                                                                                                                                                                                                                |          |
| <b>6</b>                                                                                                                                                                                                                                                                                                                                                                                                                                                                                                                                                                                                                                                                                                                                                                                                                                                                                                                                                                                                                                                                                                                                                                                                                                                                                                                                                                                                                                                                                                                                                                                                                                                                                                                                                                                                                                                                                                                                                                                                                                                                                                                       | Pandorea pandorana                  | Wonga Wonga Vine           | Climber               | 3-5m                  |                                                                                                                                                                                                                                                                                                                                                                                                                                                                                                                                                                                                                                                                                                                                                                                                                                                                                                                                                                                                                                                                                                                                                                                                                                                                                                                                                                                                                                                                                                                                                                                                                                                                                                                                                                                                                                                                                                                                                                                                                                                                                                                                |          |
| 4                                                                                                                                                                                                                                                                                                                                                                                                                                                                                                                                                                                                                                                                                                                                                                                                                                                                                                                                                                                                                                                                                                                                                                                                                                                                                                                                                                                                                                                                                                                                                                                                                                                                                                                                                                                                                                                                                                                                                                                                                                                                                                                              | Sollya heterophylla                 | Bluebell Creeper           | Climber               | 3-5m                  | A STATE OF THE STA |          |
| 2                                                                                                                                                                                                                                                                                                                                                                                                                                                                                                                                                                                                                                                                                                                                                                                                                                                                                                                                                                                                                                                                                                                                                                                                                                                                                                                                                                                                                                                                                                                                                                                                                                                                                                                                                                                                                                                                                                                                                                                                                                                                                                                              | Trachelospermum jasminoides         | Star Jasmine               | Climber               | 2-3m                  |                                                                                                                                                                                                                                                                                                                                                                                                                                                                                                                                                                                                                                                                                                                                                                                                                                                                                                                                                                                                                                                                                                                                                                                                                                                                                                                                                                                                                                                                                                                                                                                                                                                                                                                                                                                                                                                                                                                                                                                                                                                                                                                                |          |
| GROUNDO                                                                                                                                                                                                                                                                                                                                                                                                                                                                                                                                                                                                                                                                                                                                                                                                                                                                                                                                                                                                                                                                                                                                                                                                                                                                                                                                                                                                                                                                                                                                                                                                                                                                                                                                                                                                                                                                                                                                                                                                                                                                                                                        | Anigozanthos 'Bush Dawn'            | Yellow Kangaroo Paw        | 1.2m                  | 0.7m                  |                                                                                                                                                                                                                                                                                                                                                                                                                                                                                                                                                                                                                                                                                                                                                                                                                                                                                                                                                                                                                                                                                                                                                                                                                                                                                                                                                                                                                                                                                                                                                                                                                                                                                                                                                                                                                                                                                                                                                                                                                                                                                                                                |          |
| 152.45                                                                                                                                                                                                                                                                                                                                                                                                                                                                                                                                                                                                                                                                                                                                                                                                                                                                                                                                                                                                                                                                                                                                                                                                                                                                                                                                                                                                                                                                                                                                                                                                                                                                                                                                                                                                                                                                                                                                                                                                                                                                                                                         | Convolvulus mauritanicus            | Ground Morning Glory       | 0.2m                  | 3m                    | 1000年の大学の大学の大学                                                                                                                                                                                                                                                                                                                                                                                                                                                                                                                                                                                                                                                                                                                                                                                                                                                                                                                                                                                                                                                                                                                                                                                                                                                                                                                                                                                                                                                                                                                                                                                                                                                                                                                                                                                                                                                                                                                                                                                                                                                                                                                 | 7 20 6 6 |
| 1000                                                                                                                                                                                                                                                                                                                                                                                                                                                                                                                                                                                                                                                                                                                                                                                                                                                                                                                                                                                                                                                                                                                                                                                                                                                                                                                                                                                                                                                                                                                                                                                                                                                                                                                                                                                                                                                                                                                                                                                                                                                                                                                           | Dianella 'Cassa Blue'               | Flax Lilly                 | 0.5m                  | 0.4m                  |                                                                                                                                                                                                                                                                                                                                                                                                                                                                                                                                                                                                                                                                                                                                                                                                                                                                                                                                                                                                                                                                                                                                                                                                                                                                                                                                                                                                                                                                                                                                                                                                                                                                                                                                                                                                                                                                                                                                                                                                                                                                                                                                |          |
| 145                                                                                                                                                                                                                                                                                                                                                                                                                                                                                                                                                                                                                                                                                                                                                                                                                                                                                                                                                                                                                                                                                                                                                                                                                                                                                                                                                                                                                                                                                                                                                                                                                                                                                                                                                                                                                                                                                                                                                                                                                                                                                                                            | Grevillea lanigera 'Mt Tamboritha'  | Prostrate Woolly Grevillia | 0.4m                  | 1.5m                  |                                                                                                                                                                                                                                                                                                                                                                                                                                                                                                                                                                                                                                                                                                                                                                                                                                                                                                                                                                                                                                                                                                                                                                                                                                                                                                                                                                                                                                                                                                                                                                                                                                                                                                                                                                                                                                                                                                                                                                                                                                                                                                                                |          |
| The later                                                                                                                                                                                                                                                                                                                                                                                                                                                                                                                                                                                                                                                                                                                                                                                                                                                                                                                                                                                                                                                                                                                                                                                                                                                                                                                                                                                                                                                                                                                                                                                                                                                                                                                                                                                                                                                                                                                                                                                                                                                                                                                      | Liriope muscari 'Royal Purple'      | Monkey Grass               | 0.4m                  | 0.6m                  |                                                                                                                                                                                                                                                                                                                                                                                                                                                                                                                                                                                                                                                                                                                                                                                                                                                                                                                                                                                                                                                                                                                                                                                                                                                                                                                                                                                                                                                                                                                                                                                                                                                                                                                                                                                                                                                                                                                                                                                                                                                                                                                                | 2564 A B |
|                                                                                                                                                                                                                                                                                                                                                                                                                                                                                                                                                                                                                                                                                                                                                                                                                                                                                                                                                                                                                                                                                                                                                                                                                                                                                                                                                                                                                                                                                                                                                                                                                                                                                                                                                                                                                                                                                                                                                                                                                                                                                                                                | Lomandra longifolia var. longifolia | Spiny Headed Mat Bush      | 1m                    | 1.2m                  |                                                                                                                                                                                                                                                                                                                                                                                                                                                                                                                                                                                                                                                                                                                                                                                                                                                                                                                                                                                                                                                                                                                                                                                                                                                                                                                                                                                                                                                                                                                                                                                                                                                                                                                                                                                                                                                                                                                                                                                                                                                                                                                                |          |
| 0000                                                                                                                                                                                                                                                                                                                                                                                                                                                                                                                                                                                                                                                                                                                                                                                                                                                                                                                                                                                                                                                                                                                                                                                                                                                                                                                                                                                                                                                                                                                                                                                                                                                                                                                                                                                                                                                                                                                                                                                                                                                                                                                           | Phormium 'Surfer Boy'               | Surfer Flax                | 0.7m                  | 0.7m                  |                                                                                                                                                                                                                                                                                                                                                                                                                                                                                                                                                                                                                                                                                                                                                                                                                                                                                                                                                                                                                                                                                                                                                                                                                                                                                                                                                                                                                                                                                                                                                                                                                                                                                                                                                                                                                                                                                                                                                                                                                                                                                                                                |          |
| Name and Address of                                                                                                                                                                                                                                                                                                                                                                                                                                                                                                                                                                                                                                                                                                                                                                                                                                                                                                                                                                                                                                                                                                                                                                                                                                                                                                                                                                                                                                                                                                                                                                                                                                                                                                                                                                                                                                                                                                                                                                                                                                                                                                            | Lomandra 'Tanika'                   | Lomandra                   | 0.6m                  | 0.65m                 |                                                                                                                                                                                                                                                                                                                                                                                                                                                                                                                                                                                                                                                                                                                                                                                                                                                                                                                                                                                                                                                                                                                                                                                                                                                                                                                                                                                                                                                                                                                                                                                                                                                                                                                                                                                                                                                                                                                                                                                                                                                                                                                                |          |
| RAINGARI                                                                                                                                                                                                                                                                                                                                                                                                                                                                                                                                                                                                                                                                                                                                                                                                                                                                                                                                                                                                                                                                                                                                                                                                                                                                                                                                                                                                                                                                                                                                                                                                                                                                                                                                                                                                                                                                                                                                                                                                                                                                                                                       | DEN                                 |                            |                       |                       | Secretary States                                                                                                                                                                                                                                                                                                                                                                                                                                                                                                                                                                                                                                                                                                                                                                                                                                                                                                                                                                                                                                                                                                                                                                                                                                                                                                                                                                                                                                                                                                                                                                                                                                                                                                                                                                                                                                                                                                                                                                                                                                                                                                               |          |
| Delicate)                                                                                                                                                                                                                                                                                                                                                                                                                                                                                                                                                                                                                                                                                                                                                                                                                                                                                                                                                                                                                                                                                                                                                                                                                                                                                                                                                                                                                                                                                                                                                                                                                                                                                                                                                                                                                                                                                                                                                                                                                                                                                                                      | Carex appressa                      | Tall Sedge                 | 0.5m                  | 0.6m                  |                                                                                                                                                                                                                                                                                                                                                                                                                                                                                                                                                                                                                                                                                                                                                                                                                                                                                                                                                                                                                                                                                                                                                                                                                                                                                                                                                                                                                                                                                                                                                                                                                                                                                                                                                                                                                                                                                                                                                                                                                                                                                                                                | 100      |
| NAME OF THE PERSON OF THE PERS | Isolepis cernua                     | Fairy Lights               | 0.15m                 | 0.15m                 |                                                                                                                                                                                                                                                                                                                                                                                                                                                                                                                                                                                                                                                                                                                                                                                                                                                                                                                                                                                                                                                                                                                                                                                                                                                                                                                                                                                                                                                                                                                                                                                                                                                                                                                                                                                                                                                                                                                                                                                                                                                                                                                                |          |
|                                                                                                                                                                                                                                                                                                                                                                                                                                                                                                                                                                                                                                                                                                                                                                                                                                                                                                                                                                                                                                                                                                                                                                                                                                                                                                                                                                                                                                                                                                                                                                                                                                                                                                                                                                                                                                                                                                                                                                                                                                                                                                                                | Lomandra longifolia var. longifolia | Spiny Headed Mat Bush      | 1m                    | 1.2m                  |                                                                                                                                                                                                                                                                                                                                                                                                                                                                                                                                                                                                                                                                                                                                                                                                                                                                                                                                                                                                                                                                                                                                                                                                                                                                                                                                                                                                                                                                                                                                                                                                                                                                                                                                                                                                                                                                                                                                                                                                                                                                                                                                |          |
|                                                                                                                                                                                                                                                                                                                                                                                                                                                                                                                                                                                                                                                                                                                                                                                                                                                                                                                                                                                                                                                                                                                                                                                                                                                                                                                                                                                                                                                                                                                                                                                                                                                                                                                                                                                                                                                                                                                                                                                                                                                                                                                                | Melaleuca linariifolia              | Narrow-leaved Paperbark    | 8m                    | 5m                    |                                                                                                                                                                                                                                                                                                                                                                                                                                                                                                                                                                                                                                                                                                                                                                                                                                                                                                                                                                                                                                                                                                                                                                                                                                                                                                                                                                                                                                                                                                                                                                                                                                                                                                                                                                                                                                                                                                                                                                                                                                                                                                                                |          |