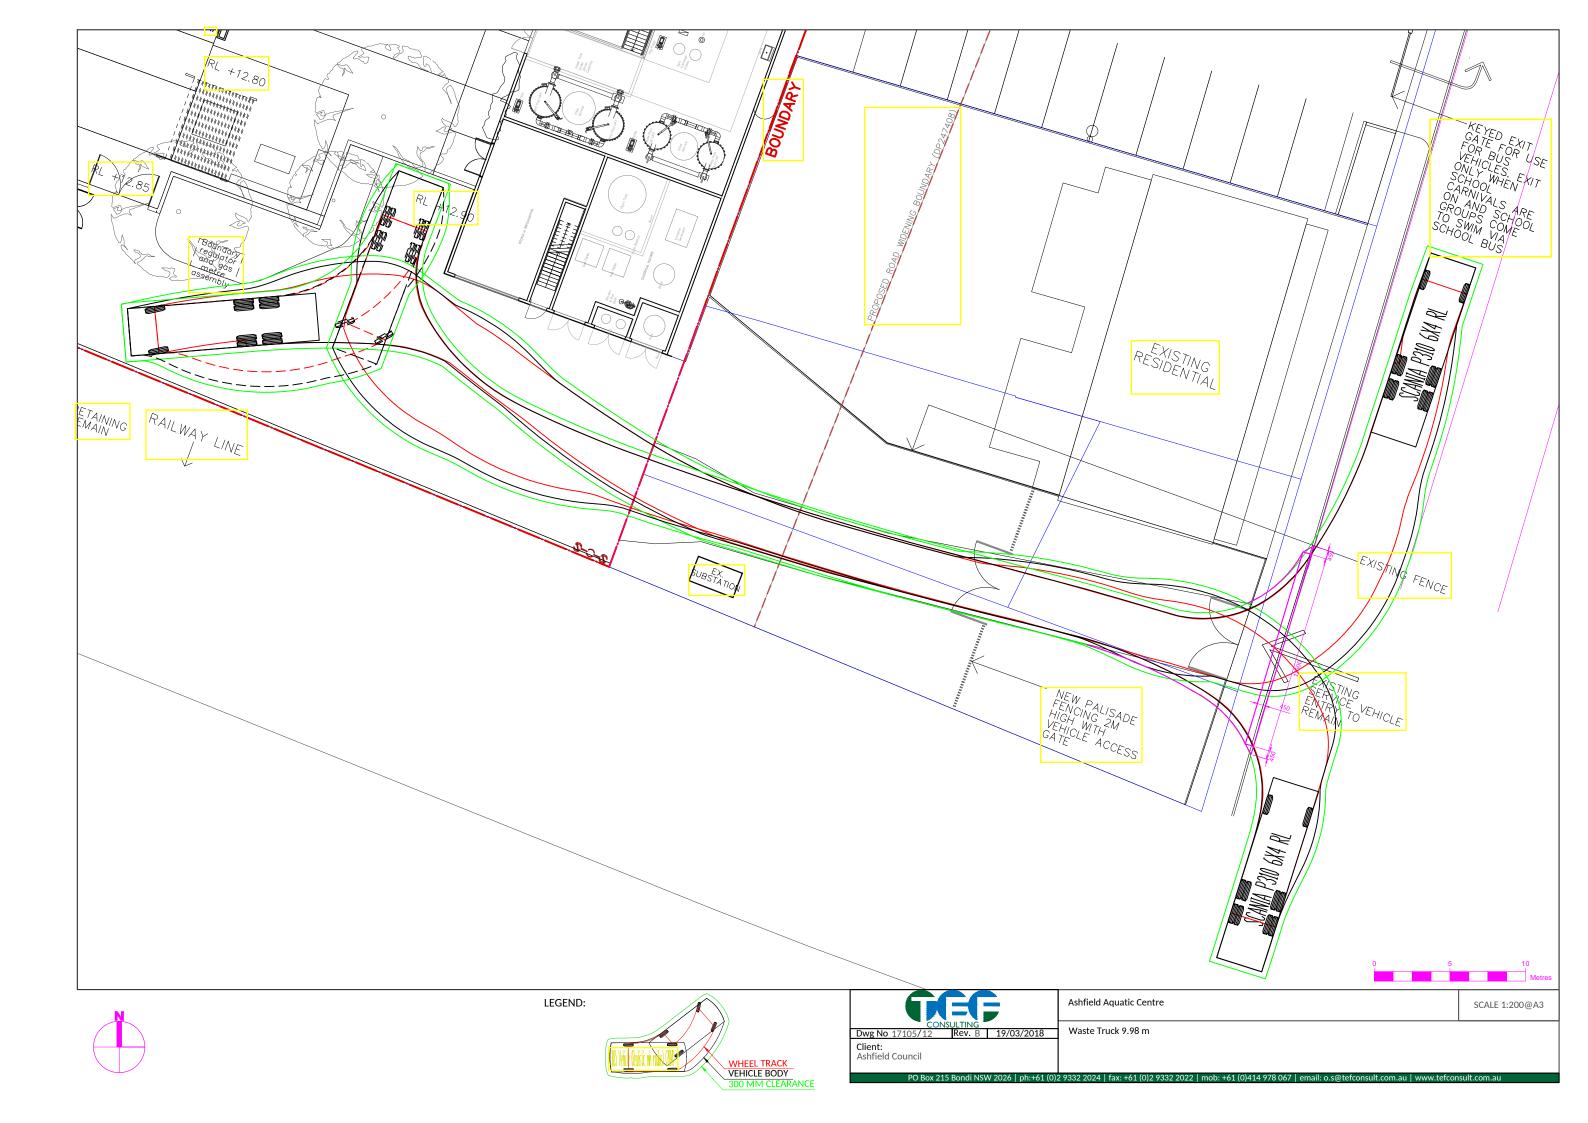

ipated to use the site is the same as at present, which is a 12.5 m long coach.

# 6. Request (IWC):

Design the servicing area for the larger size truck (at least 9.4 m long).

### 6.1. Answer:

Design amendments have been made for a large waste collection vehicle which can be found in a number of Councils (Scania P310 6x4). Being 9.98 m long, it is larger than the current IWC waste collection vehicle. The proposed provision thus enables some flexibility with the trucks to be used for waste collection, deliveries and servicing. Please refer to the updated plan attached to this report.

Please do not hesitate to contact the undersigned should you have any questions or require more information.

Yours faithfully

Oleg I. Sannikov

MEngSc (Traffic Engineering)

MIEAust, PEng

**FAITPM**