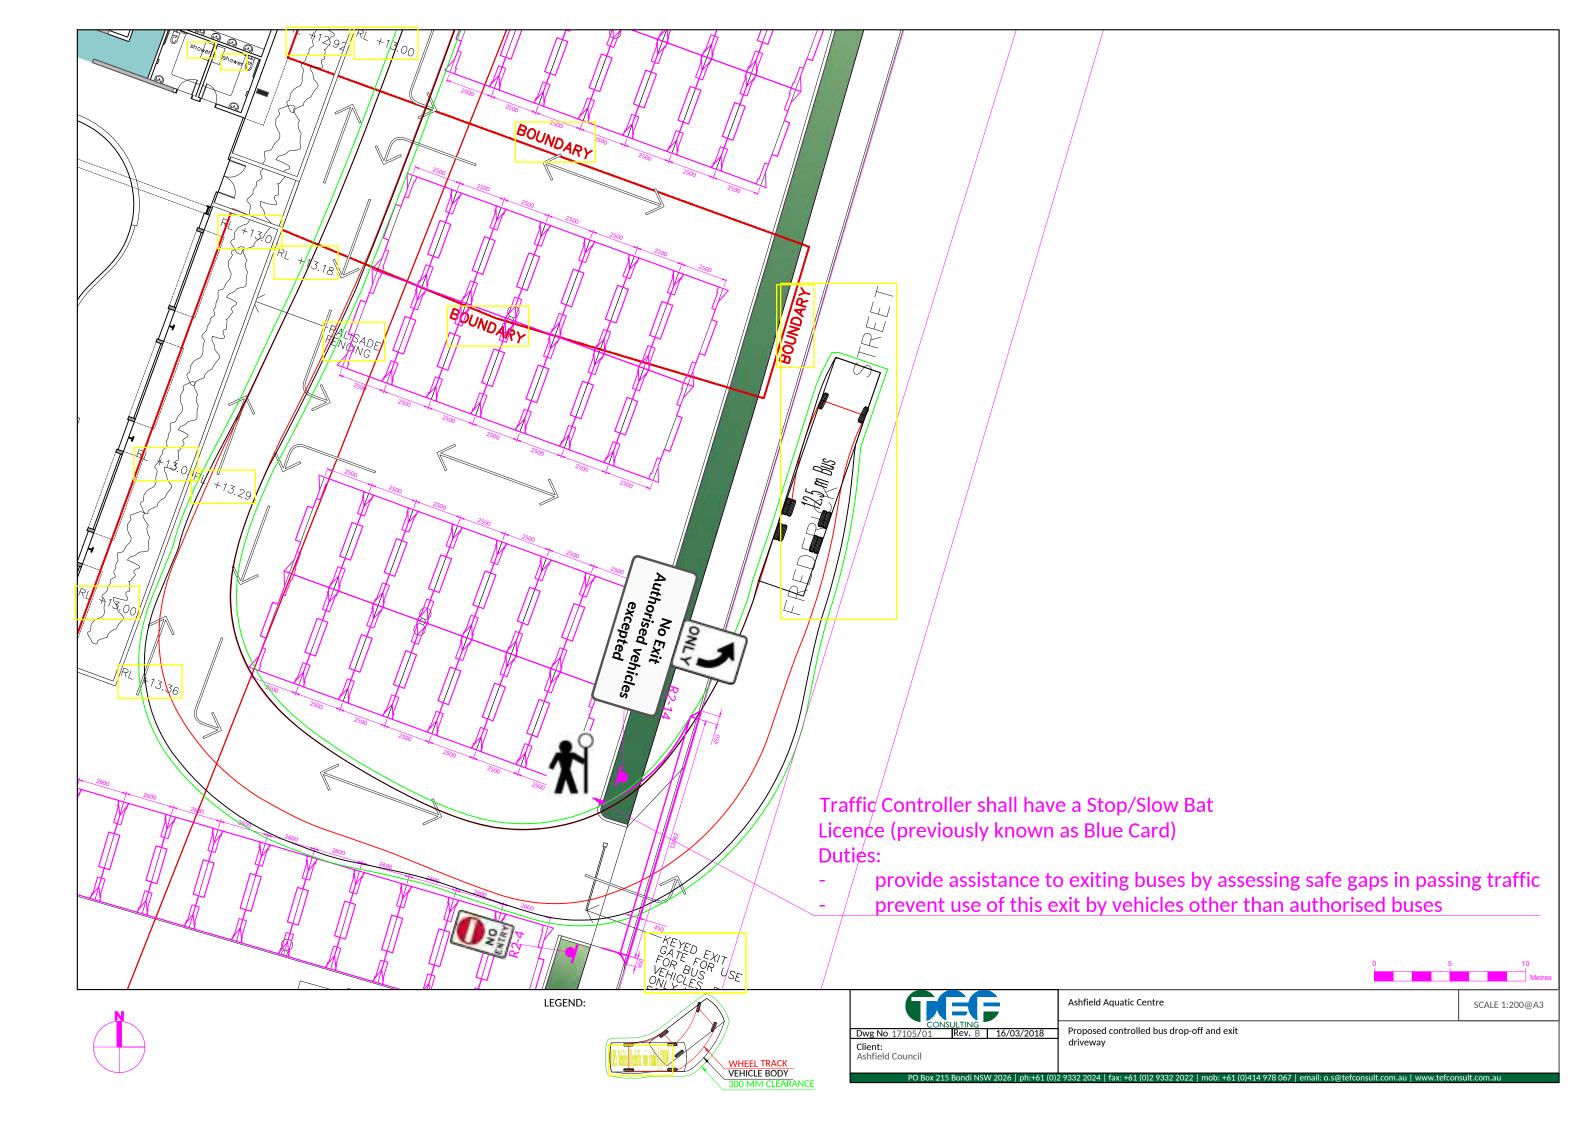

icipated to use the site is the same as at present, which is a 12.5 m long coach.

# 6. Request (IWC):

Design the servicing area for the larger size truck (at least 9.4 m long).

### 6.1. Answer:

Design amendments have been made for a large waste collection vehicle which can be found in a number of Councils (Scania P310 6x4). Being 9.98 m long, it is larger than the current IWC waste collection vehicle. The proposed provision thus enables some flexibility with the trucks to be used for waste collection, deliveries and servicing. Please refer to the updated plan attached to this report.

Please do not hesitate to contact the undersigned should you have any questions or require more information.

Yours faithfully

Oleg I. Sannikov

MEngSc (Traffic Engineering)

MIEAust, PEng

**FAITPM**