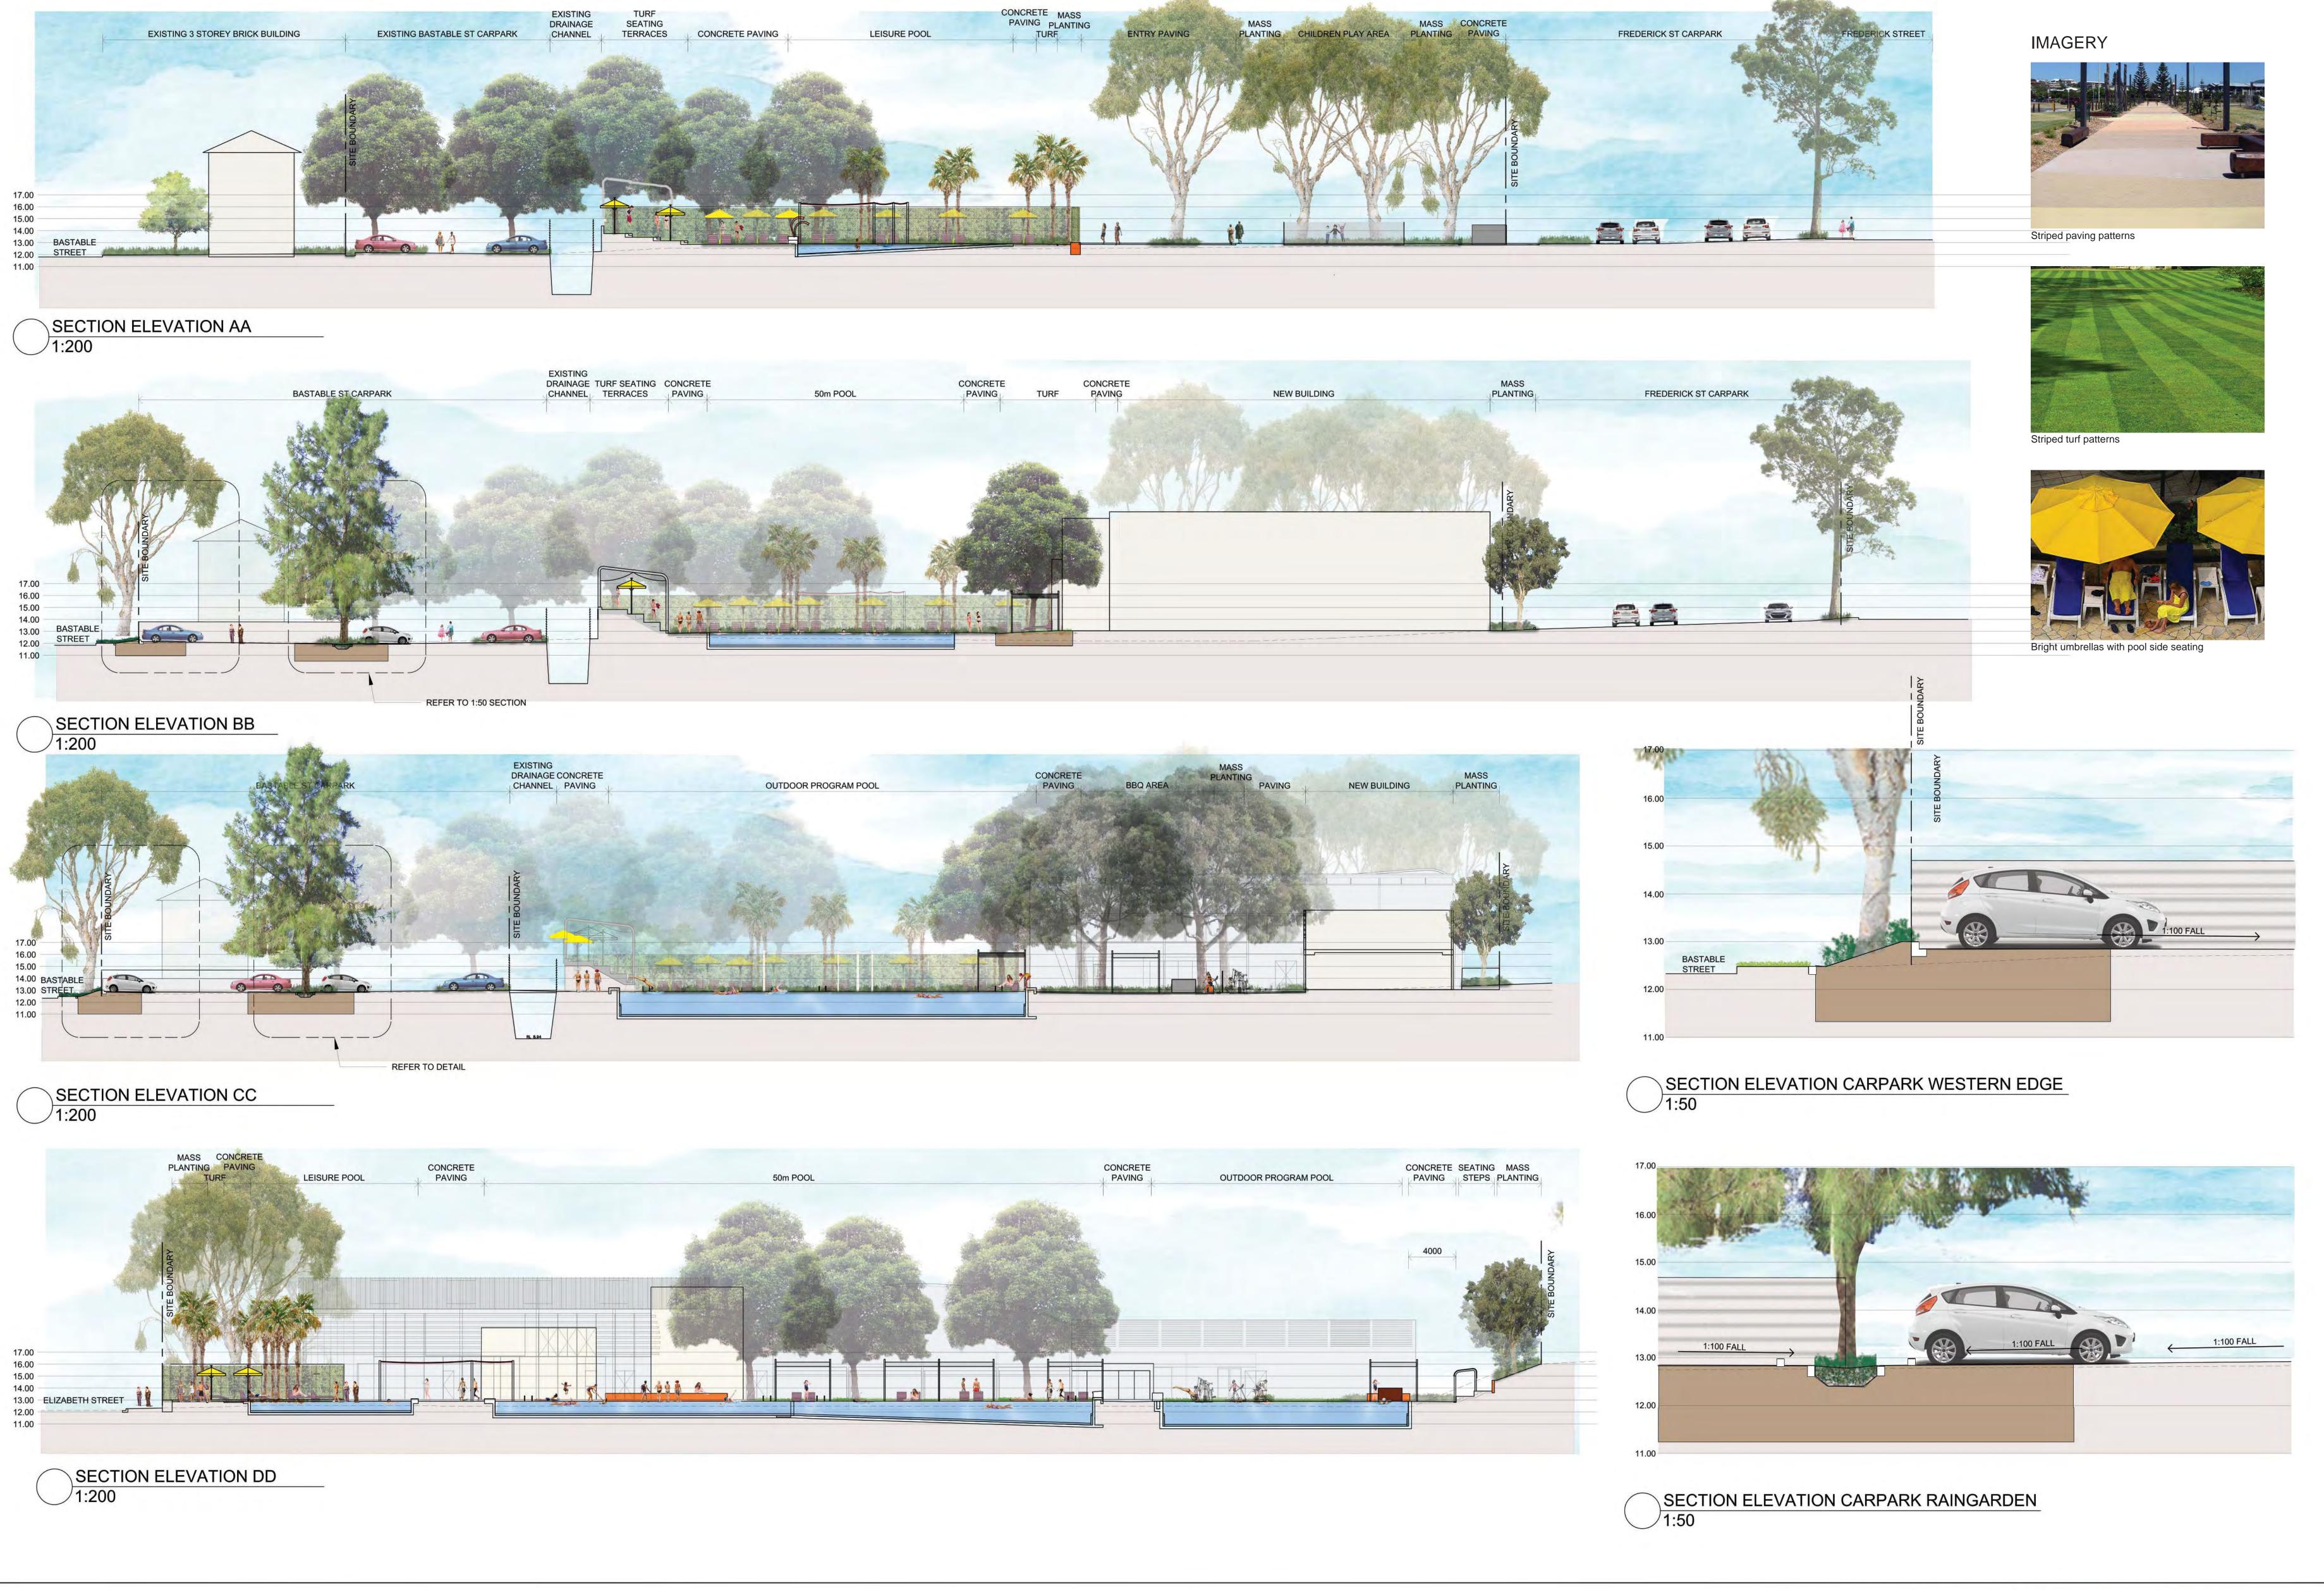

| Soft Tree Fern Cabbage-tree Palm  dney Red Gum non Scented Gum e Oak otted Gum sshbox | 4m<br>25m<br>25m<br>30m<br>30m<br>15m<br>15m | 2m<br>3-5m<br>20m<br>15-20m<br>10m<br>10m<br>10m |
| REES                                      | Asplenium australasicum Dicksonia antarctica Livistona australis  Angophera costata Syd Eucalyptus citriodora Ler Casuarina cunninghamiana Sho Corymbia maculata Spo Lophostemon confertus Bru Melaleuca styphelioides Pric | Soft Tree Fern Cabbage-tree Palm  dney Red Gum non Scented Gum e Oak otted Gum        | 4m<br>25m<br>25m<br>30m<br>30m<br>15m        | 2m<br>3-5m<br>20m<br>15-20m<br>10m<br>10m        |





checked: IB



**ELIZABETH STREET** 

checked: IB

26 Moore St / PO Box 3064 Austinmer, NSW, 2515 E:southcoast@taylorbrammer.com.au T:61 2 9387 8855





PO Box 215 Bond NSW 2026 | ph. (02) 9332 2024 | fax: (02) 9332 2022 | mob: 0414 978 067 | email: o.s@telconsult.com.au | www.tefconsult.com.au

19 March 2018

Mr Luigi Staiano Associate Brewster Hjorth Architects Level one 4-14 Foster Street Surry Hills NSW 2010

Dear Mr Staiano,

Alterations and addition to existing Ashfield Aquatic Centre 160-178 Elizabeth St, 2-12 Bastable St & 10-18 Frederick St, Ashfield Response to requests from Roads & Maritime Services and Inner West Council

I refer to your instruction to provide responses to the following requests:

- RMS request for additional information detailed in a letter dated 28 February 2018 (RMS Reference SYD18/00206). All information sought by RMS is related to the proposed exit for buses onto Frederick Street.
- A request from Ms D